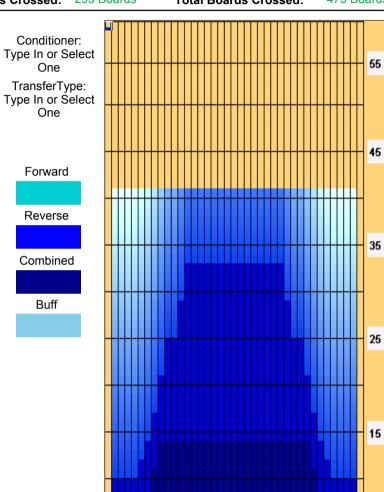

## Allsvenskan 41 2018

5

Oil Pattern Distance: 41 Feet Oil Per Board: **50** uL 41 Feet Reverse Brush Drop: **Forward Oil Total:** 8.9 mL **Reverse Oil Total:** 14.75 mL **Volume Oil Total:** 23.65 mL Forward Boards Crossed: 178 Boards 295 Boards 473 Boards **Reverse Boards Crossed: Total Boards Crossed:** 

| 2 61 6R 1 18 29 2.5 5.0 2.5 1450 3 71 7R 1 22 27 5.0 8.1 3.1 1350 4 81 8R 1 22 25 8.1 11.2 3.1 1250 5 91 9R 1 22 23 11.2 14.3 3.1 1150 6 21 2R 0 26 0 14.3 34.0 19.7 0 7 21 2R 0 30 0 34.0 41.0 7.0 0 |     | Start              | Stop              | Loads           | Speed             | Crossed            | Start        | End          | Feet         | T.Oil              |
|-------------------------------------------------------------------------------------------------------------------------------------------------------------------------------------------------------|-----|--------------------|-------------------|-----------------|-------------------|--------------------|--------------|--------------|--------------|--------------------|
| 3 7L 7R 1 22 27 5.0 8.1 3.1 1350<br>4 8L 8R 1 22 25 8.1 11.2 3.1 1250<br>5 9L 9R 1 22 23 11.2 14.3 3.1 1150<br>6 2L 2R 0 26 0 14.3 34.0 19.7 0<br>7 2L 2R 0 30 0 34.0 41.0 7.0 0                      | 1   | 2L                 | 2R                | 2               | 18                | 74                 | 0.0          | 2.5          | 2.5          | 3700               |
| 4 8L 8R 1 22 25 8.1 11.2 3.1 1250 5 9L 9R 1 22 23 11.2 14.3 3.1 1150 6 2L 2R 0 26 0 14.3 34.0 19.7 0 7 2L 2R 0 30 0 34.0 41.0 7.0 0                                                                   | 2   | 6L                 | 6R                | 1               | 18                | 29                 | 2.5          | 5.0          | 2.5          | 1450               |
| 5 9L 9R 1 22 23 11.2 14.3 3.1 1150 6 2L 2R 0 26 0 14.3 34.0 19.7 0 7 2L 2R 0 30 0 34.0 41.0 7.0 0                                                                                                     | 3   | 7L                 | 7R                | 1               | 22                | 27                 | 5.0          | 8.1          | 3.1          | 1350               |
| 6 2L 2R 0 26 0 14.3 34.0 19.7 0 7 2L 2R 0 30 0 34.0 41.0 7.0 0                                                                                                                                        | 4   | 8L                 | 8R                | 1               | 22                | 25                 | 8.1          | 11.2         | 3.1          | 1250               |
| 7 2L 2R 0 30 0 34.0 41.0 7.0 0                                                                                                                                                                        | 5   | 9L                 | 9R                | 1               | 22                | 23                 | 11.2         | 14.3         | 3.1          | 1150               |
|                                                                                                                                                                                                       | 6   | 2L                 | 2R                | 0               | 26                | 0                  | 14.3         | 34.0         | 19.7         | 0                  |
| <b>↑ ↑ ▶ ▶</b> Forward Reverse More                                                                                                                                                                   | 7   | 2L                 | 2R                | 0               | 30                | 0                  | 34.0         | 41.0         | 7.0          | 0                  |
|                                                                                                                                                                                                       |     |                    |                   |                 |                   |                    |              |              |              |                    |
|                                                                                                                                                                                                       |     | Start              | Forw<br>Stop      | rard R          | everse<br>Speed   |                    | Start        | End          | Feet         | T.Oil              |
| 1 2L 2R 0 26 0 41.0 33.0 -8.0 0                                                                                                                                                                       | 4   | Start              | Stop              | Loads           | Speed             | Crossed            |              |              |              |                    |
| •                                                                                                                                                                                                     | 1   | Start<br>2L        | Stop<br>2R        | Loads<br>0      | Speed<br>26       | Crossed<br>0       | 41.0         | 33.0         | -8.0         | T.Oil<br>0<br>1500 |
|                                                                                                                                                                                                       | 1 2 | Start<br>2L<br>13L | Stop<br>2R<br>13R | Loads<br>0<br>2 | Speed<br>26<br>14 | Crossed<br>0<br>30 | 41.0<br>33.0 | 33.0<br>29.1 | -8.0<br>-3.9 | 0<br>1500          |

| 4                                     | Start | Stop | Loads | Speed | Crossed | Start | End  | Feet | T.Oil |
|---------------------------------------|-------|------|-------|-------|---------|-------|------|------|-------|
| 1                                     | 2L    | 2R   | 0     | 26    | 0       | 41.0  | 33.0 | -8.0 | 0     |
| 2                                     | 13L   | 13R  | 2     | 14    | 30      | 33.0  | 29.1 | -3.9 | 1500  |
| 3                                     | 12L   | 12R  | 2     | 14    | 34      | 29.1  | 25.2 | -3.9 | 1700  |
| 4 10L 10R 2 14 42 25.2 21.3 -3.9 2100 |       |      |       |       |         |       |      | 2100 |       |
| 5 9L 9R 2 14 46 21.3 17.4 -3.9 2300   |       |      |       |       |         |       |      |      | 2300  |
| 6 8L 8R 2 14 50 17.4 13.5 -3.9 2500   |       |      |       |       |         |       |      |      |       |
| 7 7L 7R 1 14 27 13.5 11.6 -1.9 1350   |       |      |       |       |         |       |      |      |       |
| 8 6L 6R 1 14 29 11.6 9.7 -1.9 1450    |       |      |       |       |         |       |      |      |       |
| 9                                     | 2L    | 2R   | 1     | 14    | 37      | 9.7   | 7.8  | -1.9 | 1850  |
| 10                                    | 2L    | 2R   | 0     | 14    | 0       | 7.8   | 0.0  | -7.8 | 0     |
|                                       |       |      |       |       |         |       |      |      |       |