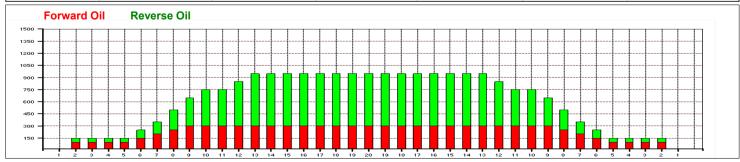

## Allsvenskan 41 2018

5

Oil Pattern Distance: 41 Feet Oil Per Board: **50** uL 41 Feet Reverse Brush Drop: **Forward Oil Total:** 8.9 mL **Reverse Oil Total:** 14.75 mL **Volume Oil Total:** 23.65 mL Forward Boards Crossed: 178 Boards 295 Boards 473 Boards **Reverse Boards Crossed: Total Boards Crossed:** 

| 2 61 6R 1 18 29 2.5 5.0 2.5 1450 3 71 7R 1 22 27 5.0 8.1 3.1 1350 4 81 8R 1 22 25 8.1 11.2 3.1 1250 5 91 9R 1 22 23 11.2 14.3 3.1 1150 6 21 2R 0 26 0 14.3 34.0 19.7 0 7 21 2R 0 30 0 34.0 41.0 7.0 0 |     | Start              | Stop              | Loads           | Speed             | Crossed            | Start        | End          | Feet         | T.Oil              |
|-------------------------------------------------------------------------------------------------------------------------------------------------------------------------------------------------------|-----|--------------------|-------------------|-----------------|-------------------|--------------------|--------------|--------------|--------------|--------------------|
| 3 7L 7R 1 22 27 5.0 8.1 3.1 1350<br>4 8L 8R 1 22 25 8.1 11.2 3.1 1250<br>5 9L 9R 1 22 23 11.2 14.3 3.1 1150<br>6 2L 2R 0 26 0 14.3 34.0 19.7 0<br>7 2L 2R 0 30 0 34.0 41.0 7.0 0                      | 1   | 2L                 | 2R                | 2               | 18                | 74                 | 0.0          | 2.5          | 2.5          | 3700               |
| 4 8L 8R 1 22 25 8.1 11.2 3.1 1250 5 9L 9R 1 22 23 11.2 14.3 3.1 1150 6 2L 2R 0 26 0 14.3 34.0 19.7 0 7 2L 2R 0 30 0 34.0 41.0 7.0 0                                                                   | 2   | 6L                 | 6R                | 1               | 18                | 29                 | 2.5          | 5.0          | 2.5          | 1450               |
| 5 9L 9R 1 22 23 11.2 14.3 3.1 1150 6 2L 2R 0 26 0 14.3 34.0 19.7 0 7 2L 2R 0 30 0 34.0 41.0 7.0 0                                                                                                     | 3   | 7L                 | 7R                | 1               | 22                | 27                 | 5.0          | 8.1          | 3.1          | 1350               |
| 6 2L 2R 0 26 0 14.3 34.0 19.7 0 7 2L 2R 0 30 0 34.0 41.0 7.0 0                                                                                                                                        | 4   | 8L                 | 8R                | 1               | 22                | 25                 | 8.1          | 11.2         | 3.1          | 1250               |
| 7 2L 2R 0 30 0 34.0 41.0 7.0 0                                                                                                                                                                        | 5   | 9L                 | 9R                | 1               | 22                | 23                 | 11.2         | 14.3         | 3.1          | 1150               |
|                                                                                                                                                                                                       | 6   | 2L                 | 2R                | 0               | 26                | 0                  | 14.3         | 34.0         | 19.7         | 0                  |
| <b>↑ ↑ ▶ ▶</b> Forward Reverse More                                                                                                                                                                   | 7   | 2L                 | 2R                | 0               | 30                | 0                  | 34.0         | 41.0         | 7.0          | 0                  |
|                                                                                                                                                                                                       |     |                    |                   |                 |                   |                    |              |              |              |                    |
|                                                                                                                                                                                                       |     | Start              | Forw<br>Stop      | rard R          | everse<br>Speed   |                    | Start        | End          | Feet         | T.Oil              |
| 1 2L 2R 0 26 0 41.0 33.0 -8.0 0                                                                                                                                                                       | 4   | Start              | Stop              | Loads           | Speed             | Crossed            |              |              |              |                    |
| •                                                                                                                                                                                                     | 1   | Start<br>2L        | Stop<br>2R        | Loads<br>0      | Speed<br>26       | Crossed<br>0       | 41.0         | 33.0         | -8.0         | T.Oil<br>0<br>1500 |
|                                                                                                                                                                                                       | 1 2 | Start<br>2L<br>13L | Stop<br>2R<br>13R | Loads<br>0<br>2 | Speed<br>26<br>14 | Crossed<br>0<br>30 | 41.0<br>33.0 | 33.0<br>29.1 | -8.0<br>-3.9 | 0<br>1500          |

| 4                                     | Start | Stop | Loads | Speed | Crossed | Start | End  | Feet | T.Oil |
|---------------------------------------|-------|------|-------|-------|---------|-------|------|------|-------|
| 1                                     | 2L    | 2R   | 0     | 26    | 0       | 41.0  | 33.0 | -8.0 | 0     |
| 2                                     | 13L   | 13R  | 2     | 14    | 30      | 33.0  | 29.1 | -3.9 | 1500  |
| 3                                     | 12L   | 12R  | 2     | 14    | 34      | 29.1  | 25.2 | -3.9 | 1700  |
| 4 10L 10R 2 14 42 25.2 21.3 -3.9 2100 |       |      |       |       |         |       |      | 2100 |       |
| 5 9L 9R 2 14 46 21.3 17.4 -3.9 2300   |       |      |       |       |         |       |      |      | 2300  |
| 6 8L 8R 2 14 50 17.4 13.5 -3.9 2500   |       |      |       |       |         |       |      |      |       |
| 7 7L 7R 1 14 27 13.5 11.6 -1.9 1350   |       |      |       |       |         |       |      |      |       |
| 8 6L 6R 1 14 29 11.6 9.7 -1.9 1450    |       |      |       |       |         |       |      |      |       |
| 9                                     | 2L    | 2R   | 1     | 14    | 37      | 9.7   | 7.8  | -1.9 | 1850  |
| 10                                    | 2L    | 2R   | 0     | 14    | 0       | 7.8   | 0.0  | -7.8 | 0     |
|                                       |       |      |       |       |         |       |      |      |       |